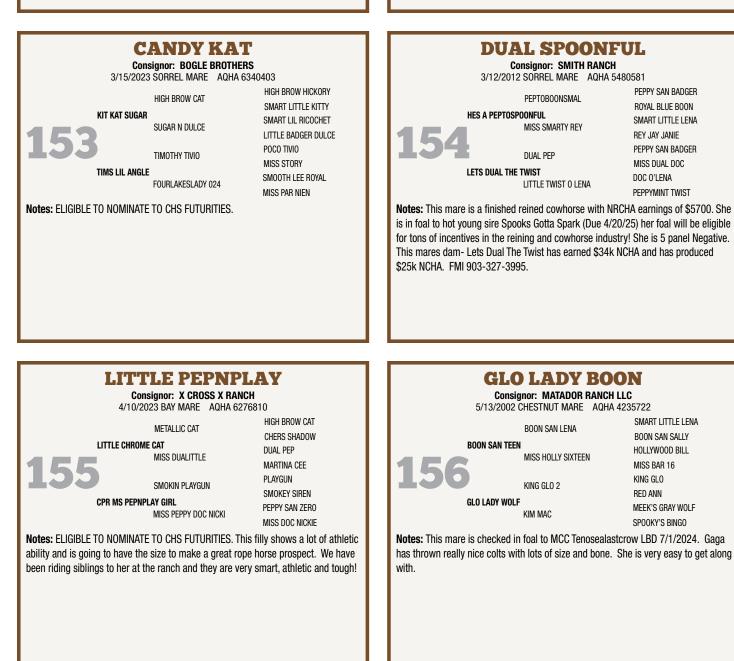

## **ABSOLUT LADY**

Consignor: NEAL OR JODY WANLESS. SMITH RANCH. AGT. 5/15/2019 PALOMINO MARE AQHA 6234723

#### STOLL

ABSOLUT FRENCHMAN

PCFRENCHMANSLISBET

STRAWBERRY SILK SUN FROST CASEYS CHARM PADDYS IRISH WHISKEY **BAISE THE PAY** FRENCHMANS GUY PC FRENCHMANS BOJET

FIRST DOWN DASH

FRENCH N FANCYFREE FRENCHMANSFANCYFREE

**IRISH PAY** 

Notes: Pretty palomino mare that's in foal to Test My Metal (red roan 6 panel negative stallion) her foal will be eligible for Royal Crown Roping. Due to foal March 28, 2025. FMI 903-327-3995.

#### ND MAGNOLIA BLOSSOM

Consignor: NICK DEBNAM 4/26/2023 CHESTNUT MARE AQHA 6256164